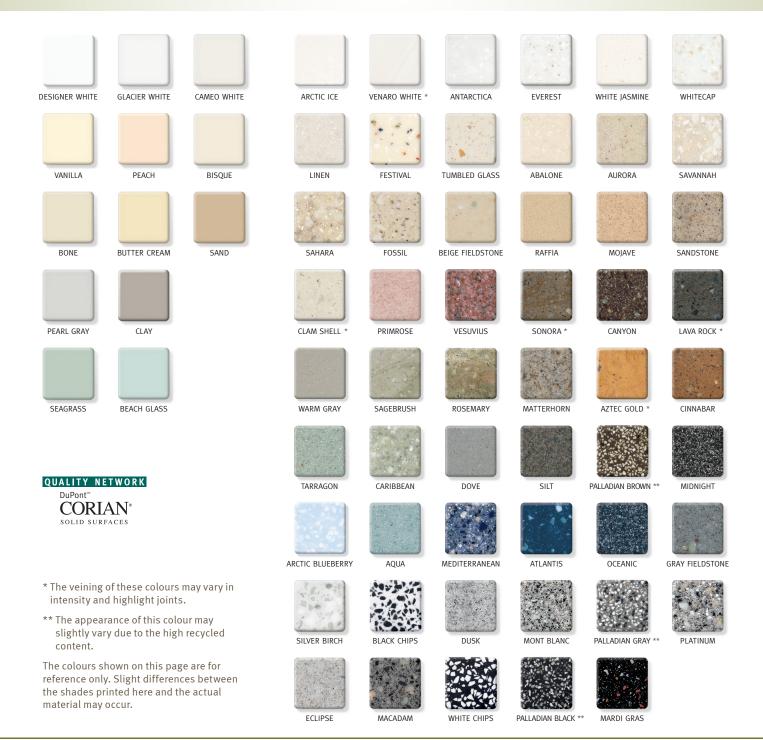

## The Colours of Corian® for Kitchen Worktops

Corian® offers a broad palette of colours for worktops and sinks that complement the range of materials used in today's kitchens. Corian® creates kitchens that are harmonious, beautiful and quite simply, a pleasure to live with.