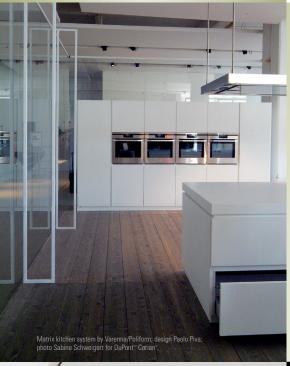

## The Colours of Corian® for Kitchen Worktops

DuPont™ Corian®, the original solid surface material made only by DuPont, provides the freedom to create inspired interior designs. For kitchens, worktops made with Corian® flow effortlessly into Corian® sinks to eliminate joints where dirt and germs can hide.

## The Colours of Corian® for Kitchen Worktops

Corian® offers a broad palette of colours for worktops and sinks that complement the range of materials used in today's kitchens. Corian® creates kitchens that are harmonious, beautiful and quite simply, a pleasure to live with.