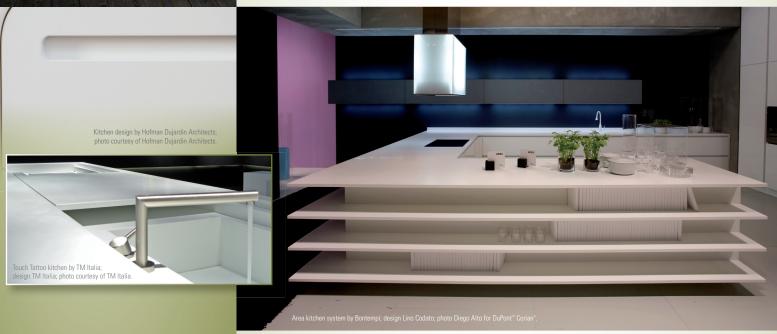

## The Colours of Corian® for Kitchen Worktops

DuPont™ Corian®, the original solid surface material made only by DuPont, provides the freedom to create inspired interior designs. For kitchens, worktops made with Corian® flow effortlessly into Corian® sinks to eliminate joints where dirt and germs can hide.

## The Colours of Corian® for Kitchen Worktops

Corian® offers a broad palette of colours for worktops and sinks that complement the range of materials used in today's kitchens. Corian® creates kitchens that are harmonious, beautiful and quite simply, a pleasure to live with.