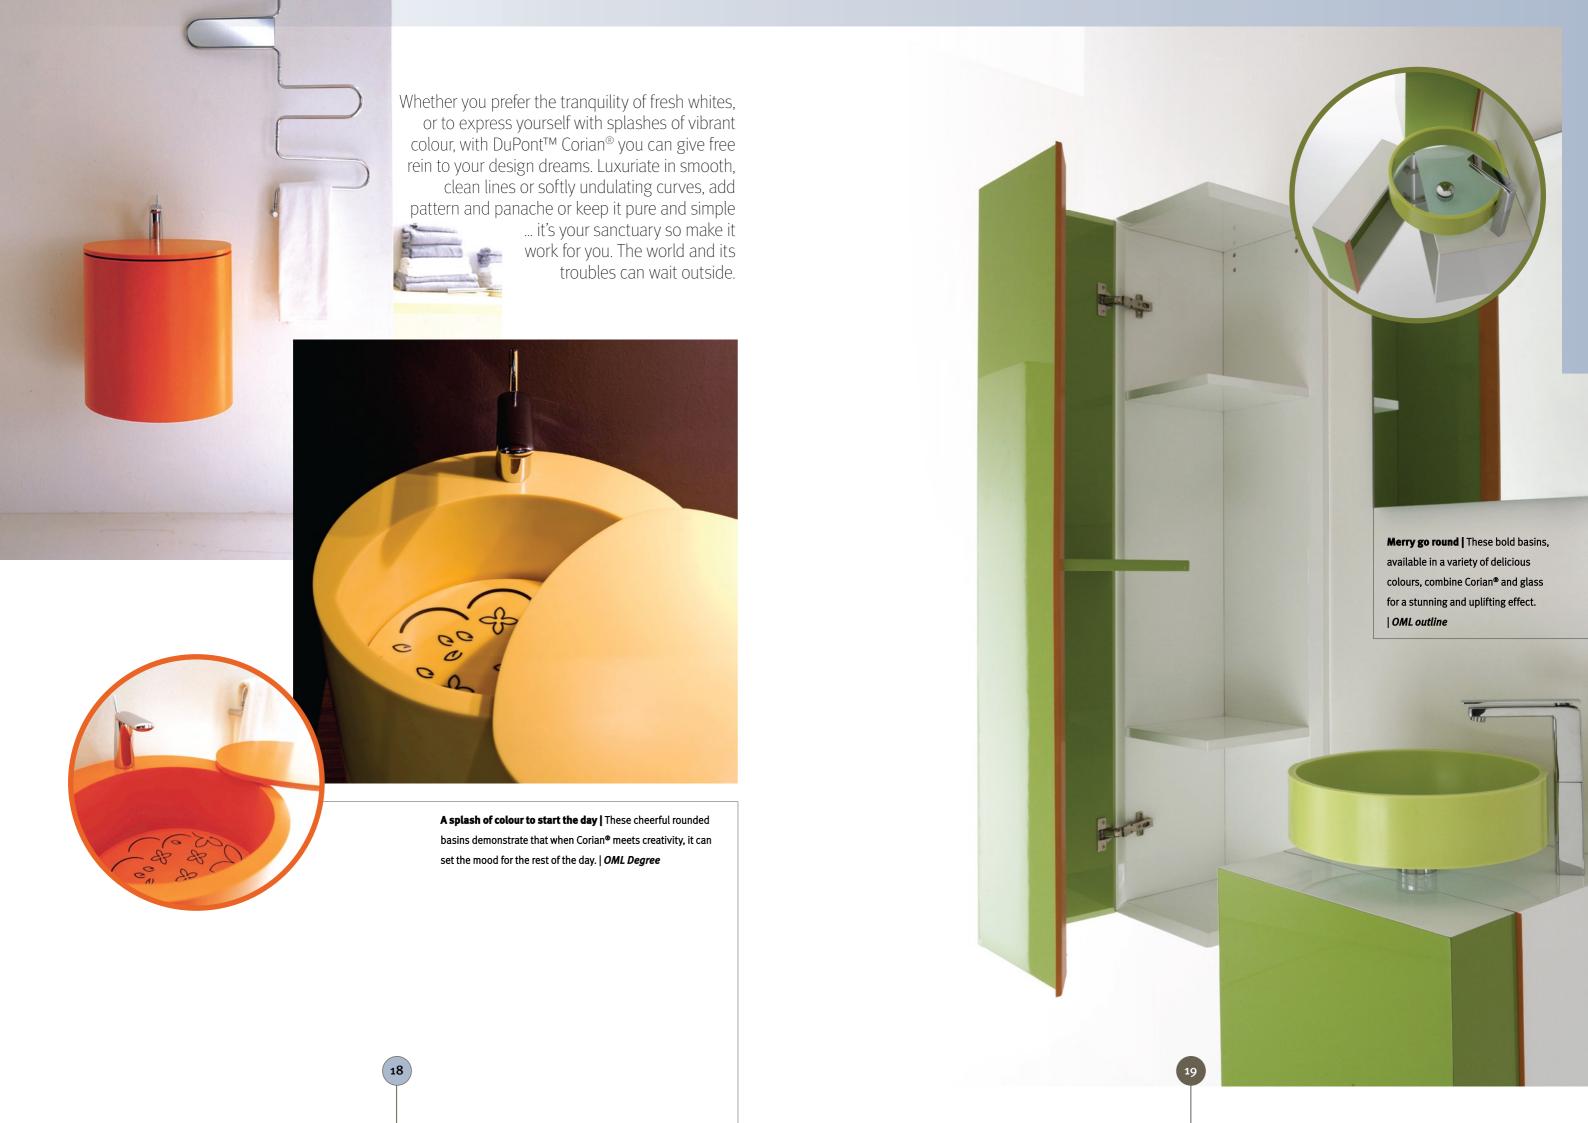

# A creative splash with Corian®

A wide range of DuPont<sup>TM</sup> Corian<sup>®</sup> basins available in all colours can be combined with Corian<sup>®</sup> sheets to create the bathroom of your dreams. Not only is the result beautiful but it is also very practical. The bowls are integrated into the sheets to create a single, seamless hygienic surface. Your bathroom looks and feels luxurious and is easy to keep clean.

Let your bathroom be a reflection of you. With DuPont<sup>TM</sup> Corian<sup>®</sup>, you can create a sanctuary of wellness that echoes your personality. Surround yourself with colours and textures you love to wake up to.

Mould Corian® into soothing shapes. Mix it with tiles, metal, wood, stone or glass. Have it fitted on your walls, horizontal surfaces, moulded into bath surrounds.

Because Corian® is so easy to live with, your bathroom will reflect both your sensuality and your good sense.