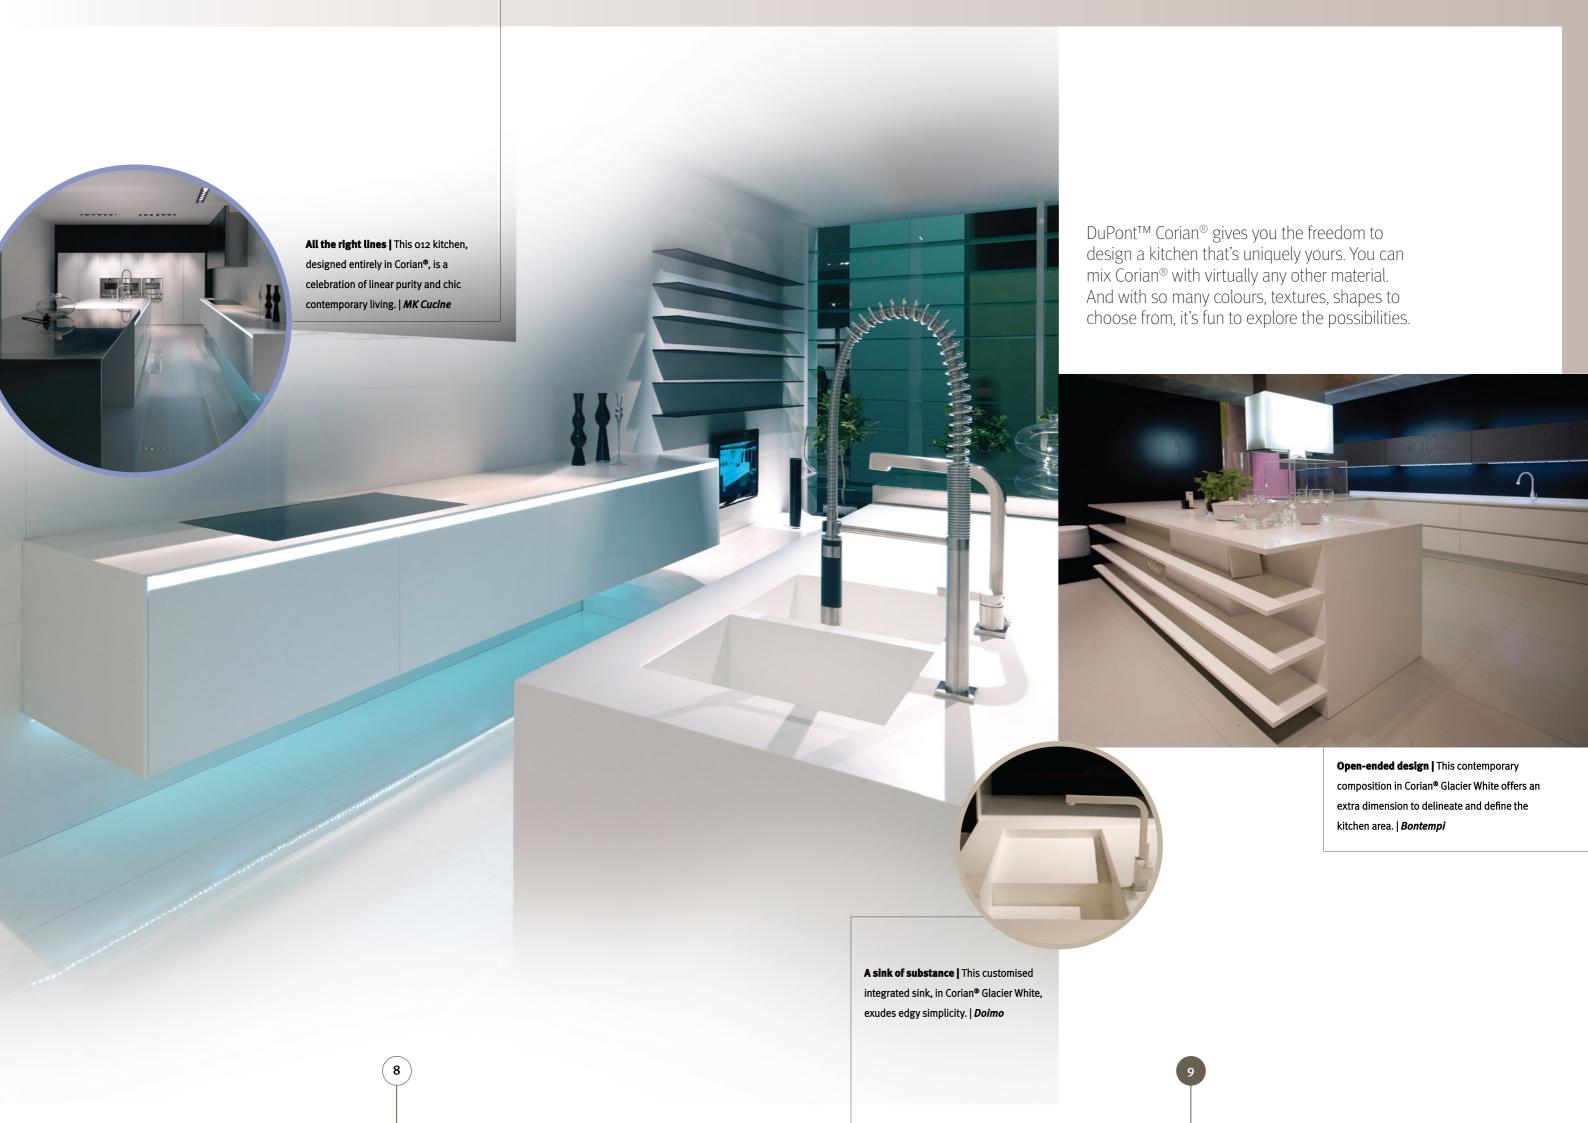

# Corian® for haute cuisine

A kitchen is just an empty box until you add your imagination. That's surprisingly easy with Corian<sup>®</sup>. Mould it, sculpt it, run it up a wall or down the side of a cabinet. Let your creativity run free with an expansive range of colours.

**We've got it covered** | The quality of Corian® opens doors to all kinds of applications, from worktops, to fascias to drawers and cabinets. | *Robert Timmons* 

"Island vanity", designed by Simone
Micheli for Planit, exploits the
wonderful malleability of Corian® to
bring ambitious shape and compact
practicality into rare balance.