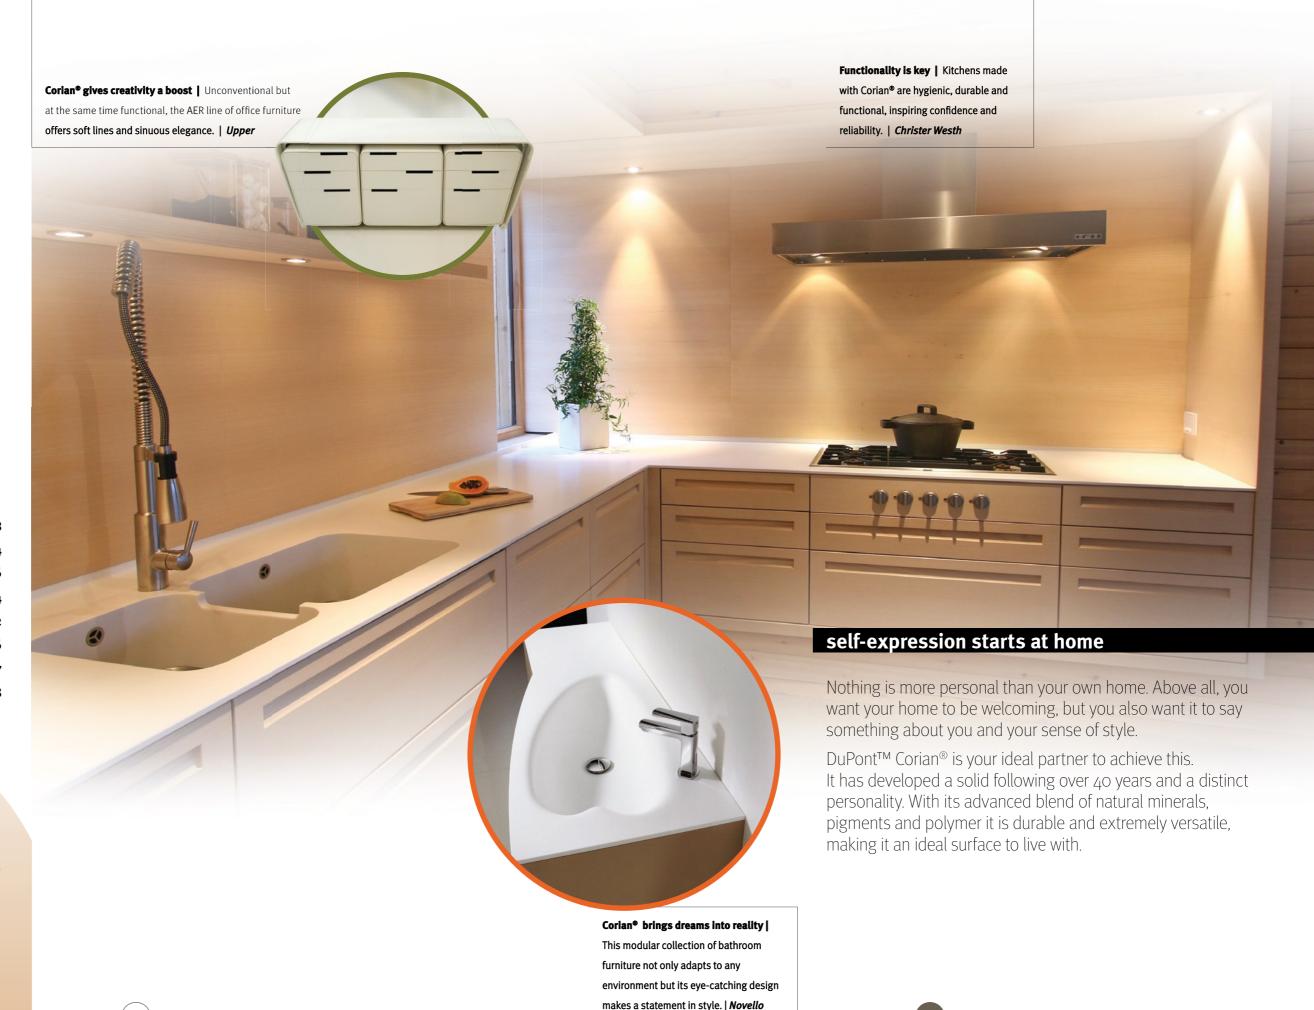

# Corian® for haute cuisine

A kitchen is just an empty box until you add your imagination. That's surprisingly easy with Corian<sup>®</sup>. Mould it, sculpt it, run it up a wall or down the side of a cabinet. Let your creativity run free with an expansive range of colours.

Corian® for Haute Cuisine

Wash away worry | Corian® lends itself to endless bespoke designs, including sink and drainer combinations that flow with carefree, easy-clean elegance. | Lars Ernst Hole

DuPont™ Corian® warm-to-the-touch feeling immediately inspires confidence and reliability. And rightly so. The hygienic, durable and functional properties of this beautiful and versatile material make it ideal for preparing delicious meals in your kitchen.

Manipulating colour, texture and shape is central to creating an appealing sensory ensemble, both on the plate and around it. Non-porous, non-toxic, resistant and repairable: what else is needed to create a modern, elegant and practical food area?