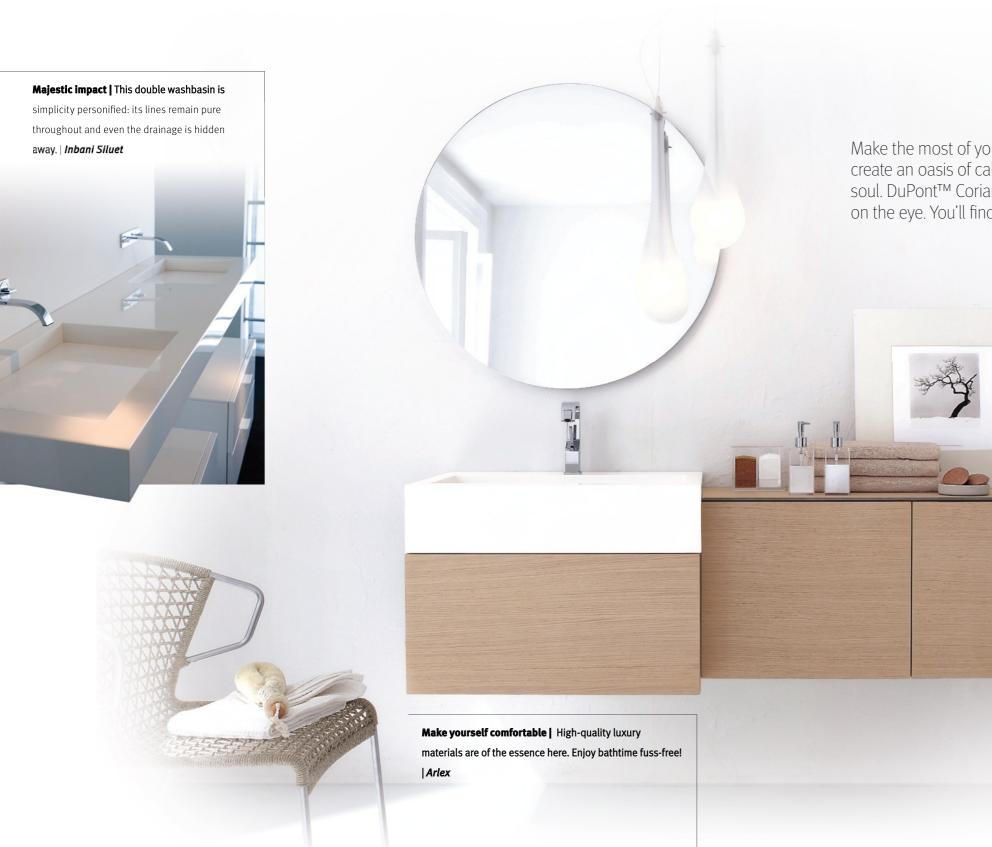

# A creative splash with Corian®

A wide range of DuPont<sup>TM</sup> Corian<sup>®</sup> basins available in all colours can be combined with Corian<sup>®</sup> sheets to create the bathroom of your dreams. Not only is the result beautiful but it is also very practical. The bowls are integrated into the sheets to create a single, seamless hygienic surface. Your bathroom looks and feels luxurious and is easy to keep clean.

Let your bathroom be a reflection of you. With DuPont<sup>TM</sup> Corian<sup>®</sup>, you can create a sanctuary of wellness that echoes your personality. Surround yourself with colours and textures you love to wake up to.

Mould Corian® into soothing shapes. Mix it with tiles, metal, wood, stone or glass. Have it fitted on your walls, horizontal surfaces, moulded into bath surrounds.

Because Corian® is so easy to live with, your bathroom will reflect both your sensuality and your good sense.

Make the most of your retreat from the day. Use Corian® to create an oasis of calm that lifts your spirits and comforts your soul. DuPont™ Corian® is as welcoming to the touch as it is easy on the eye. You'll find your bathroom becomes a star attraction.