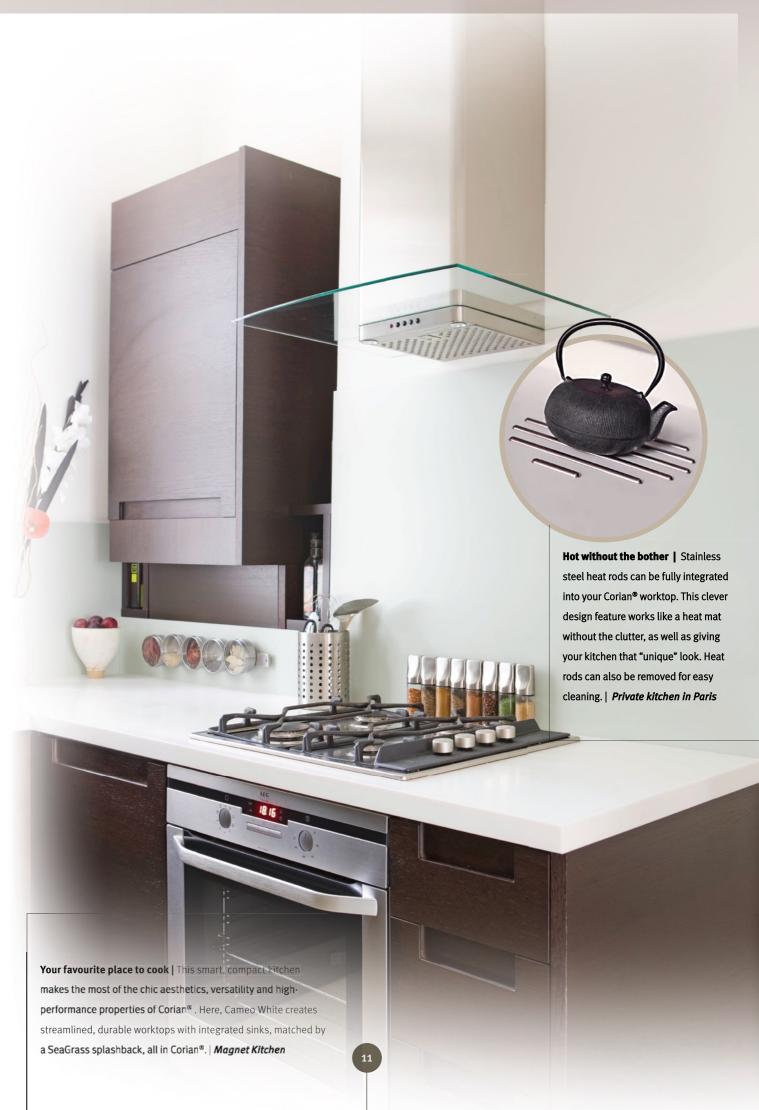

# Corian® for haute cuisine

A kitchen is just an empty box until you add your imagination. That's surprisingly easy with Corian<sup>®</sup>. Mould it, sculpt it, run it up a wall or down the side of a cabinet. Let your creativity run free with an expansive range of colours.