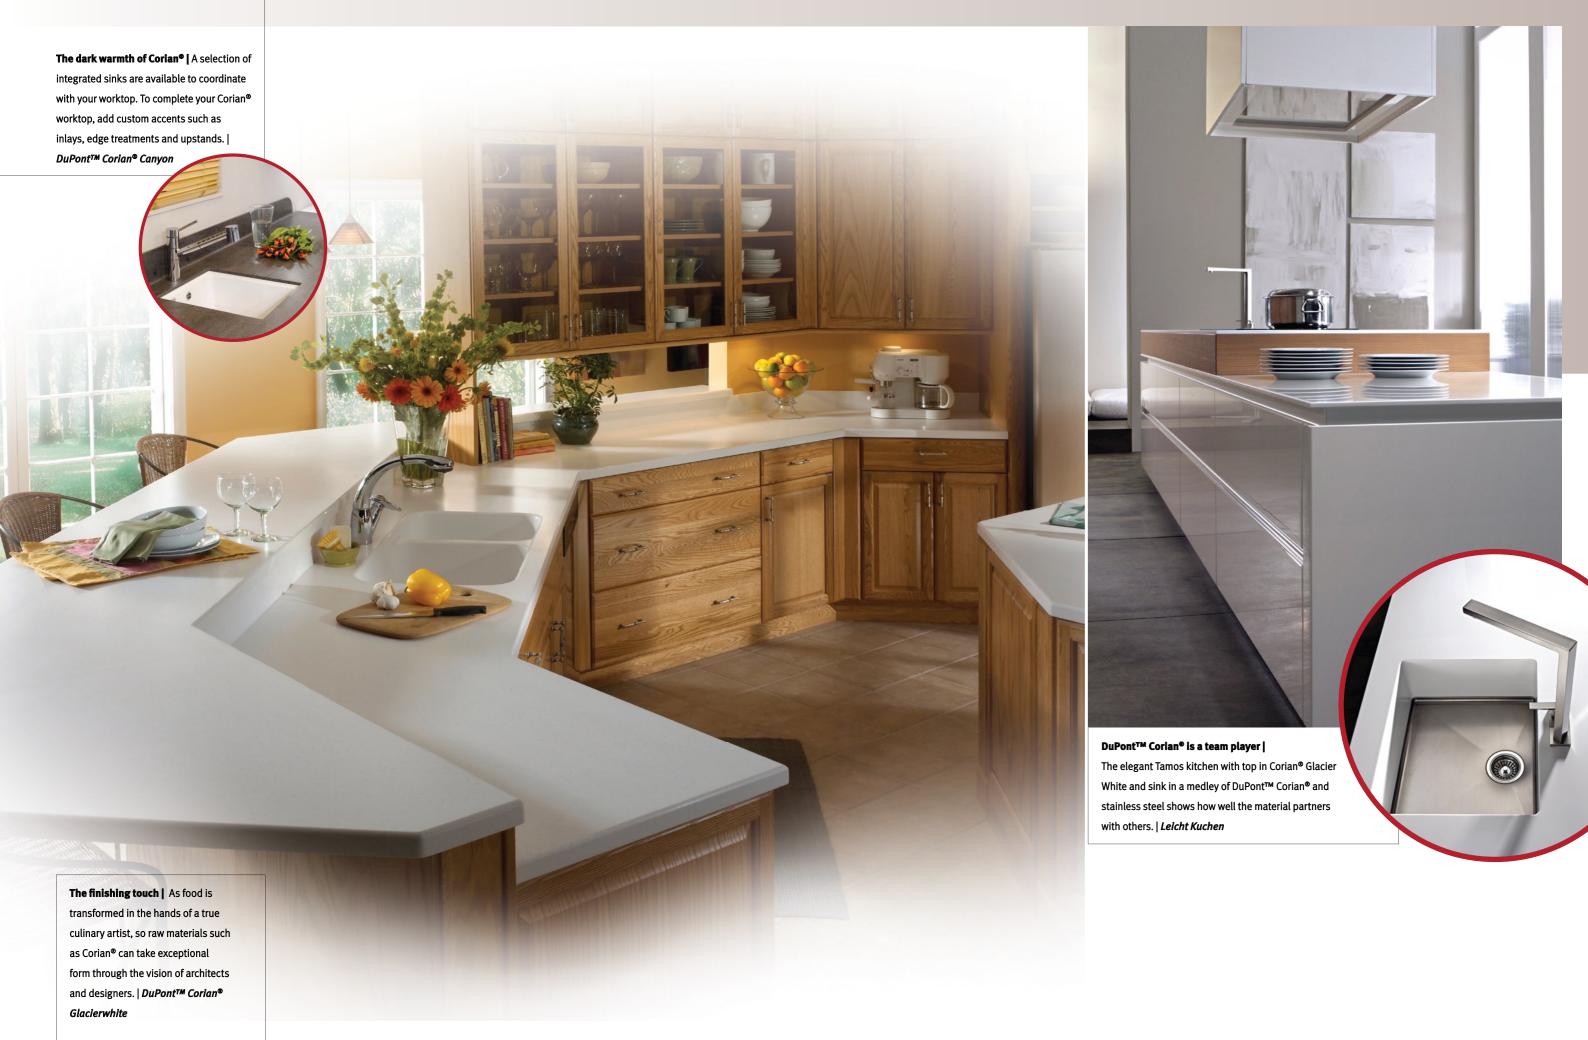

# Corian® for haute cuisine

A kitchen is just an empty box until you add your imagination. That's surprisingly easy with Corian<sup>®</sup>. Mould it, sculpt it, run it up a wall or down the side of a cabinet. Let your creativity run free with an expansive range of colours.