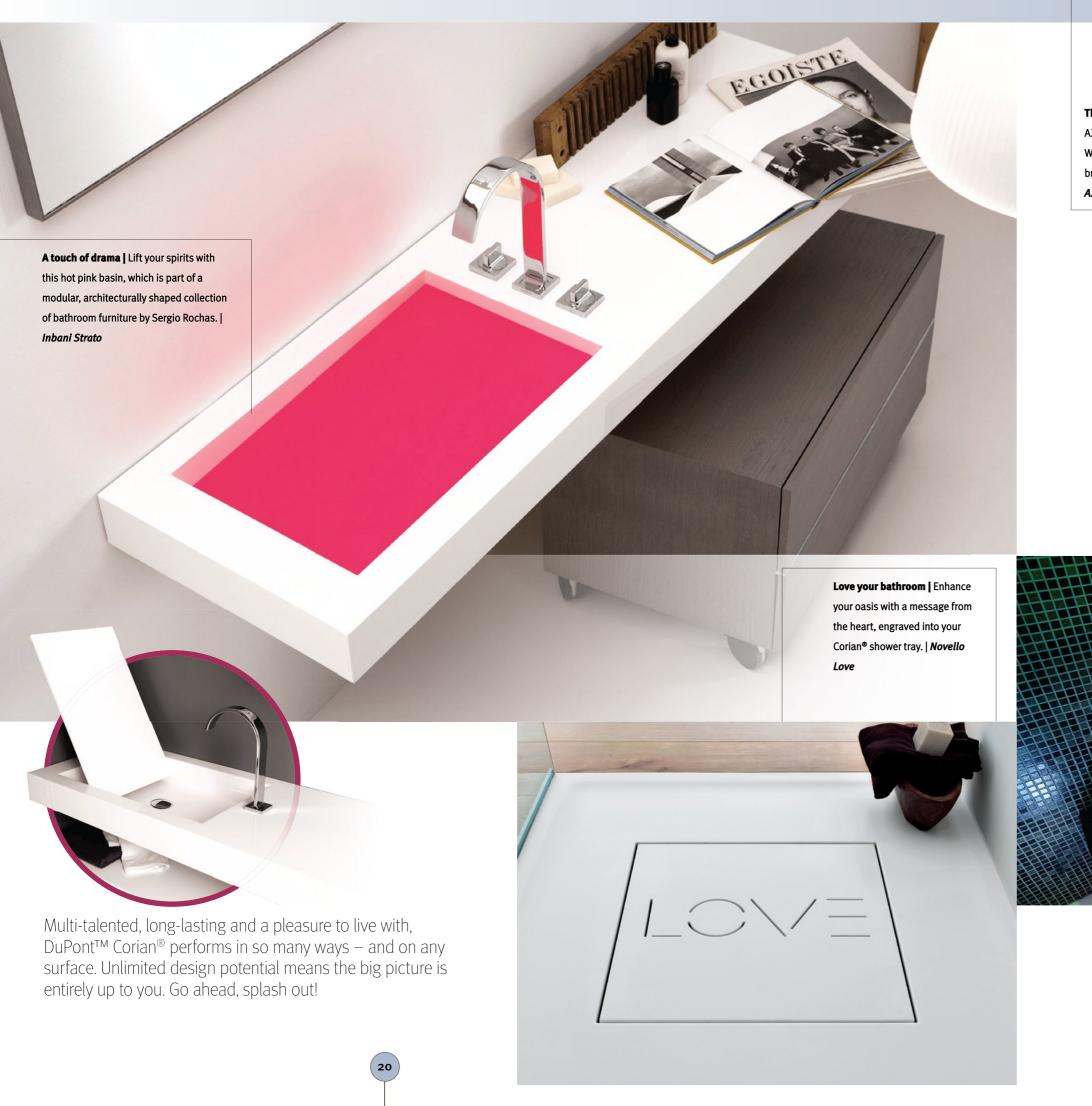

# A creative splash with Corian®

A wide range of DuPont<sup>TM</sup> Corian<sup>®</sup> basins available in all colours can be combined with Corian<sup>®</sup> sheets to create the bathroom of your dreams. Not only is the result beautiful but it is also very practical. The bowls are integrated into the sheets to create a single, seamless hygienic surface. Your bathroom looks and feels luxurious and is easy to keep clean.

Let your bathroom be a reflection of you. With DuPont<sup>TM</sup> Corian<sup>®</sup>, you can create a sanctuary of wellness that echoes your personality. Surround yourself with colours and textures you love to wake up to.

Mould Corian® into soothing shapes. Mix it with tiles, metal, wood, stone or glass. Have it fitted on your walls, horizontal surfaces, moulded into bath surrounds.

Because Corian® is so easy to live with, your bathroom will reflect both your sensuality and your good sense.