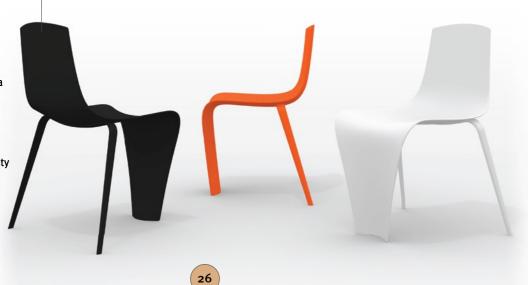

DuPont\*\*

CORIAN\*

Take a seat | Driven by functionality, the "Verve" chair is shaped to give maximum ergonomic support, providing a smooth transition between the user and the object. This chair illustrates clearly the unique design versatility, the formability and the visual lightness of DuPont™ Corian®. | John Sebastian "Verve"