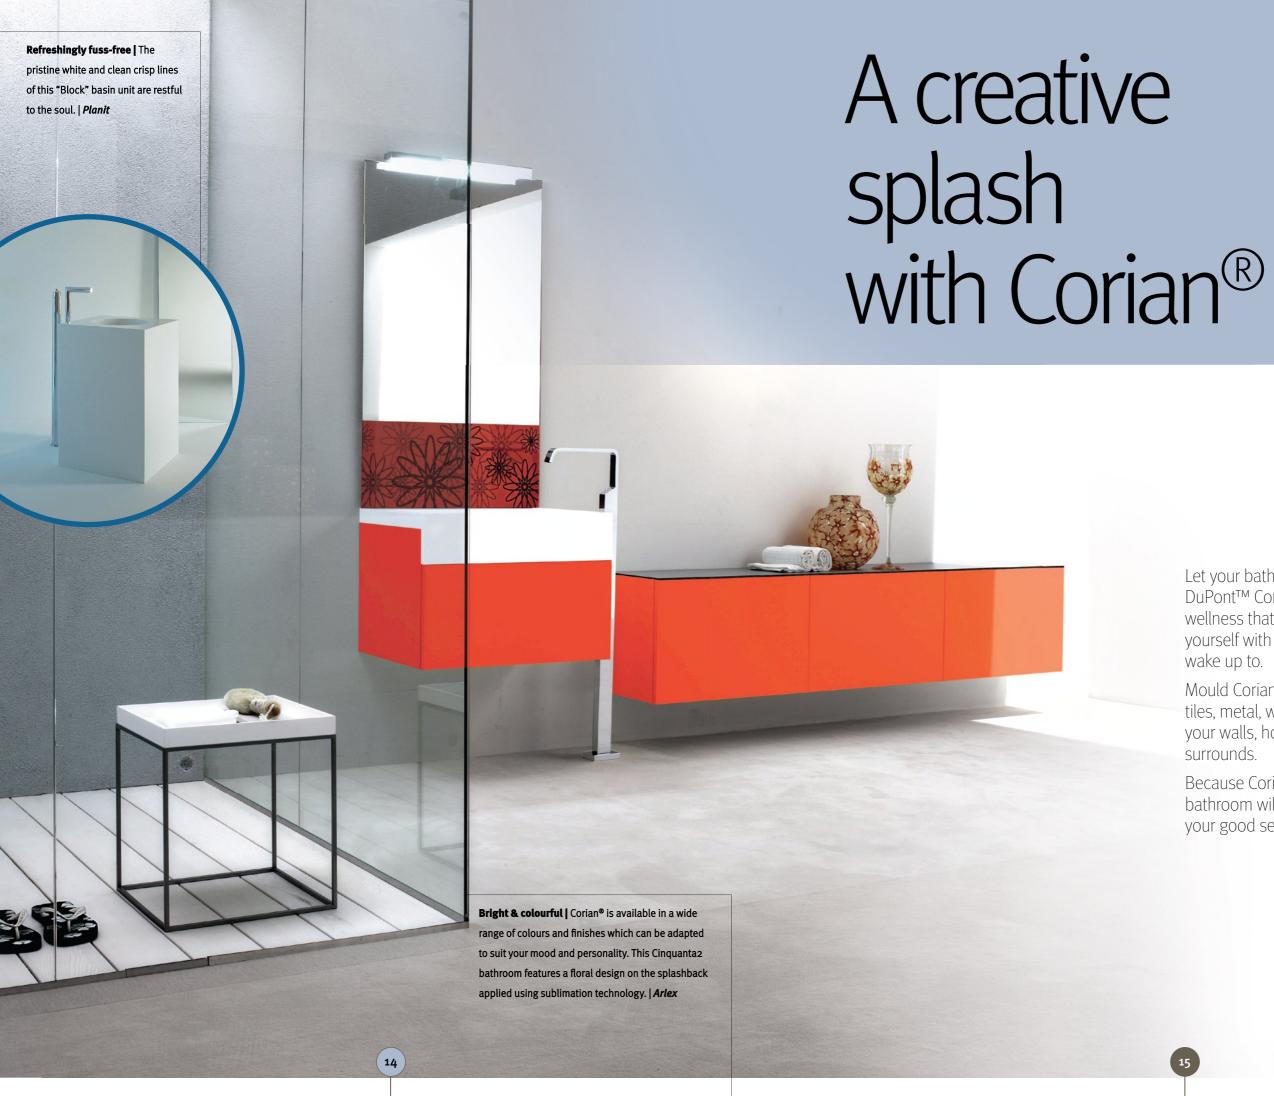

# A creative splash with Corian®

A wide range of DuPont<sup>TM</sup> Corian<sup>®</sup> basins available in all colours can be combined with Corian<sup>®</sup> sheets to create the bathroom of your dreams. Not only is the result beautiful but it is also very practical. The bowls are integrated into the sheets to create a single, seamless hygienic surface. Your bathroom looks and feels luxurious and is easy to keep clean.

Let your bathroom be a reflection of you. With DuPont<sup>TM</sup> Corian<sup>®</sup>, you can create a sanctuary of wellness that echoes your personality. Surround yourself with colours and textures you love to wake up to.

Mould Corian® into soothing shapes. Mix it with tiles, metal, wood, stone or glass. Have it fitted on your walls, horizontal surfaces, moulded into bath surrounds.

Because Corian® is so easy to live with, your bathroom will reflect both your sensuality and your good sense.