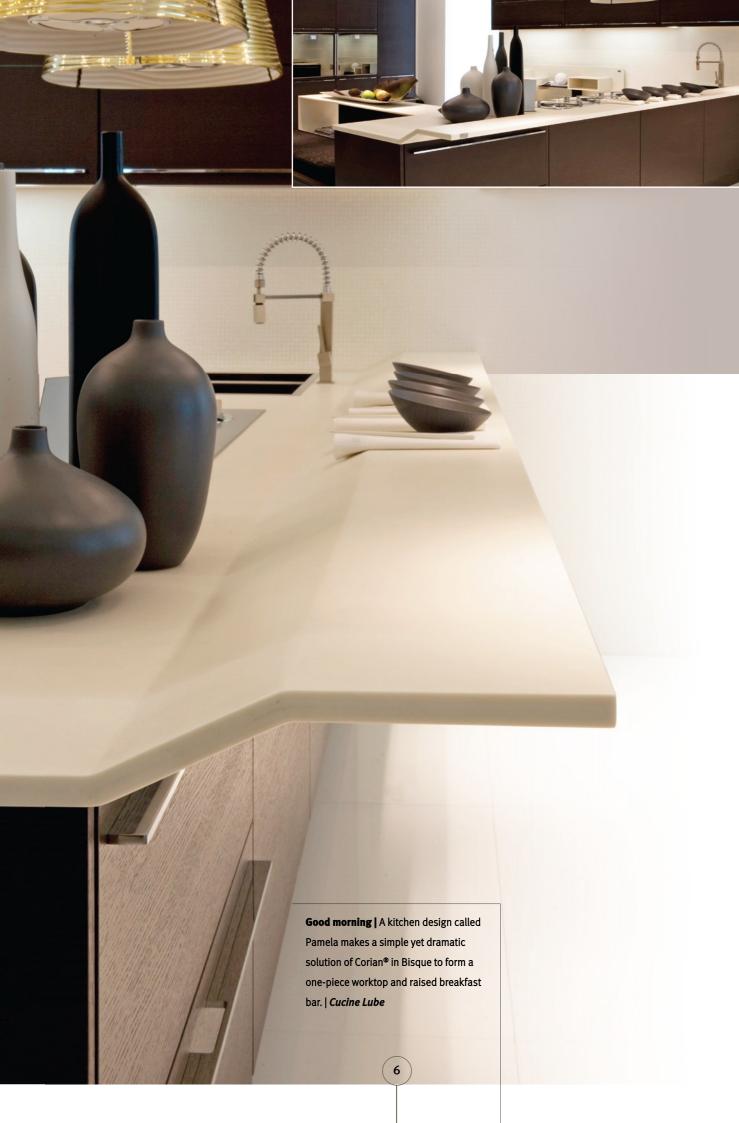

# Corian® for haute cuisine

A kitchen is just an empty box until you add your imagination. That's surprisingly easy with Corian<sup>®</sup>. Mould it, sculpt it, run it up a wall or down the side of a cabinet. Let your creativity run free with an expansive range of colours.

Corian® for Haute Cuisine

Wash away worry | Corian® lends itself to endless bespoke designs, including sink and drainer combinations that flow with carefree, easy-clean elegance. | Lars Ernst Hole

DuPont™ Corian® warm-to-the-touch feeling immediately inspires confidence and reliability. And rightly so. The hygienic, durable and functional properties of this beautiful and versatile material make it ideal for preparing delicious meals in your kitchen.