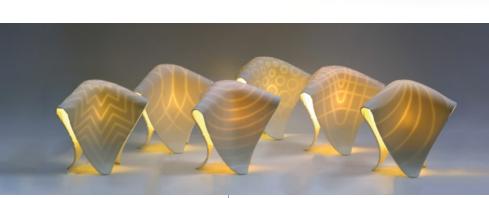

Folded light | Medusa, or the jellyfish, inspired these lamps made of Corian®. With swooping curves and beautiful sandblasted patterns on the interior, the organic feel of these lamps is striking. | *Design by Claudia* Carrasco.