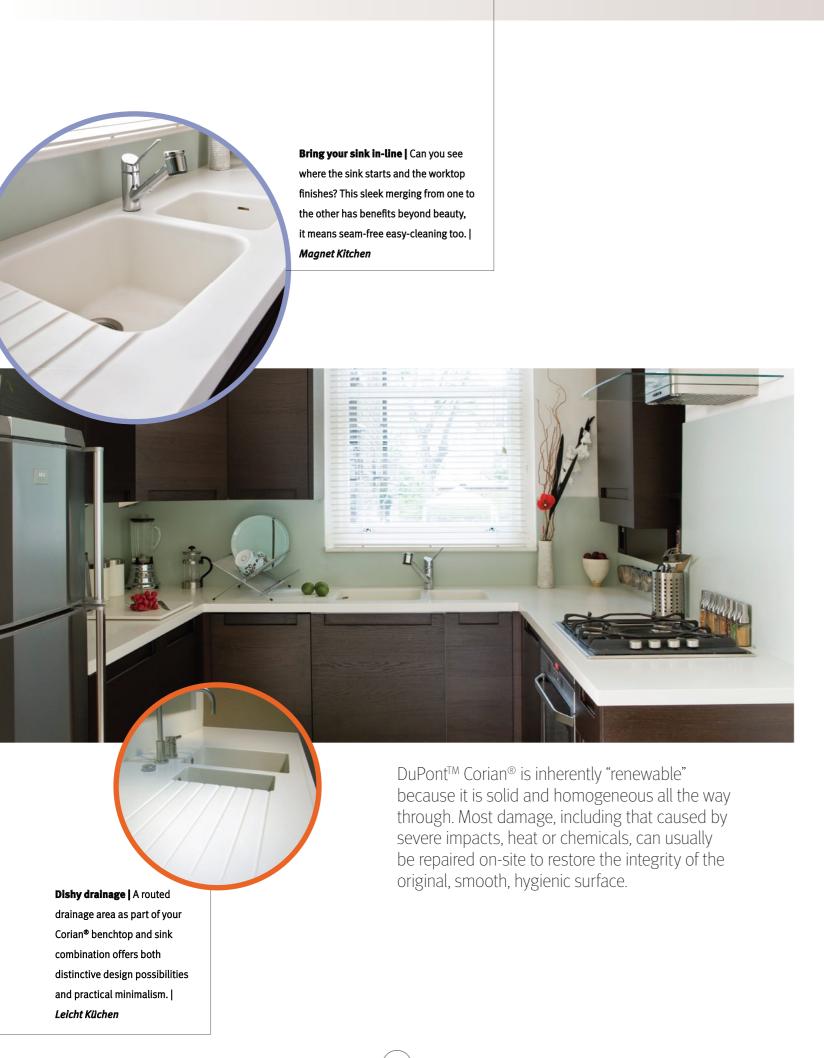

# Corian® for haute cuisine

A kitchen is just an empty box until you add your imagination. That's surprisingly easy with Corian<sup>®</sup>. Mould it, sculpt it, run it up a wall or down the side of a cabinet. Let your creativity run free with an expansive range of colours.

Corian® for Haute Cuisine

Wash away worry | Corian® lends itself to endless bespoke designs, including sink and drainer combinations that flow with carefree, easy-clean elegance. | Lars Ernst Hole

DuPont™ Corian® warm-to-the-touch feeling immediately inspires confidence and reliability. And rightly so. The hygienic, durable and functional properties of this beautiful and versatile material make it ideal for preparing delicious meals in your kitchen.