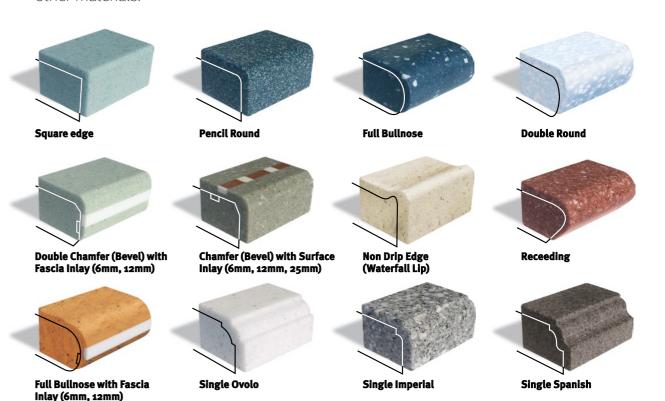

### **Edge treatments**

Give your Corian® a distinct edge. These are just a few of the edge treatments available for your application. Or create your own! Feel free to inlay contrasting colours of Corian® or even other materials.

Other edges profiles such as Deep edges are available upon request.