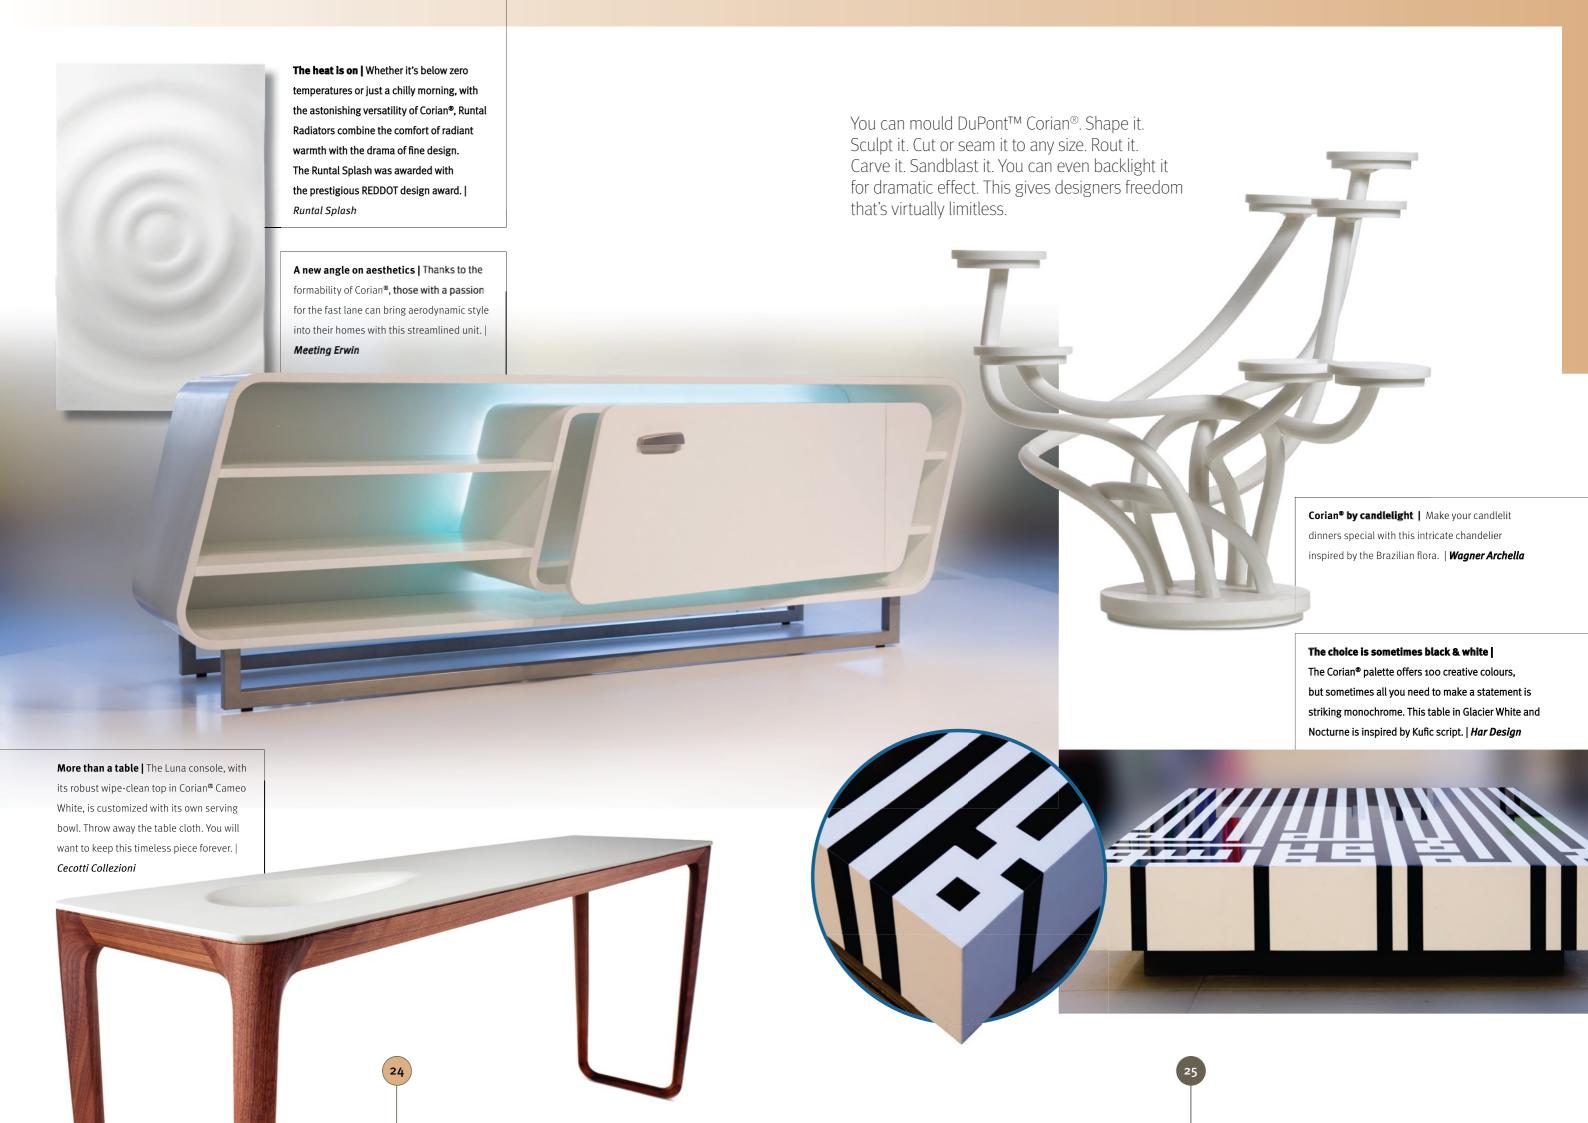

# Corian® makes you rethink furniture | Thanks to the durability of Corian®, this range of furniture designed for outdoor use, will stay looking fabulous enough for indoor use too! | Escho Rose Form follows function | The flexibility and strength of DuPont™ Corian® enables designers to create very practical furniture that is also pleasing to the eye. The sensuous lines of this unit are reminiscent of waves upon the sea. | Novello Max

**Neverending flexibility |** Luca Nichetto created this bookshelf with a ribbon of Corian®, epitomizing the flexibility of this beautiful material. | Luca Nichetto

### Generative beauty in 3 dimensions

The first materialization of the "3D" collection is the "Math" series, including extremely elegant, surprising and creative threedimensional patterns inspired by the theories of famous mathematicians and from mathematical functions. Corian® 3D Collection

Folded light | Medusa, or the jellyfish, inspired these lamps made of Corian®. With swooping curves and beautiful sandblasted patterns on the interior, the organic feel of these lamps is striking. | *Design by Claudia* Carrasco.