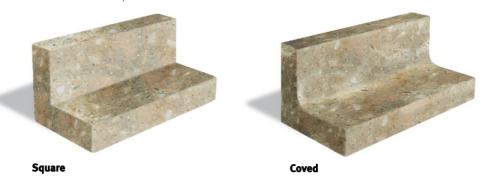

# **Upstand**

Enjoy a splash of colour. A matching upstand is the perfect way to dress up a Corian® top. Square upstands provide a simple, crisp look. Coved upstands create a sleek, seamless look that's a breeze to keep clean.