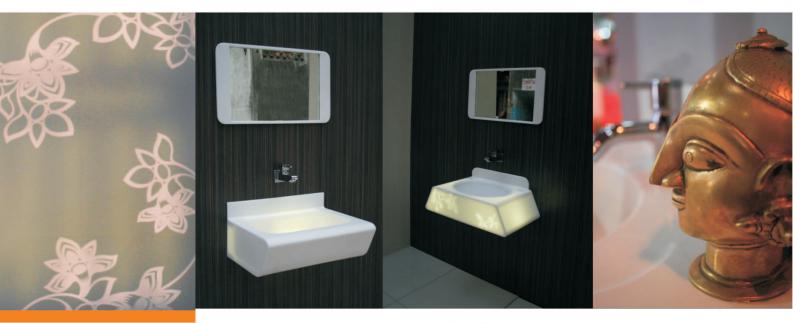

Welcoming to touch, and satisfying to eye. *Tranqulity*, premium wall-mount lavatories create inspiring grooming space for you to be at your absolute best. Each vanity is offered is available with a customized mirror and in array of exclusive colours. Luxuriate in smooth, clean lines or softly undulating subtle curves, choose a personal design to mirror your ego.

### design liberty

Welcoming to touch, and satisfying to eye. *Tranqulity*, premium wall-mount lavatories create inspiring grooming space for you to be at your absolute best. Each vanity is offered is available with a customized mirror and in array of exclusive colours. Luxuriate in smooth, clean lines or softly undulating subtle curves, choose a personal design to mirror your ego.