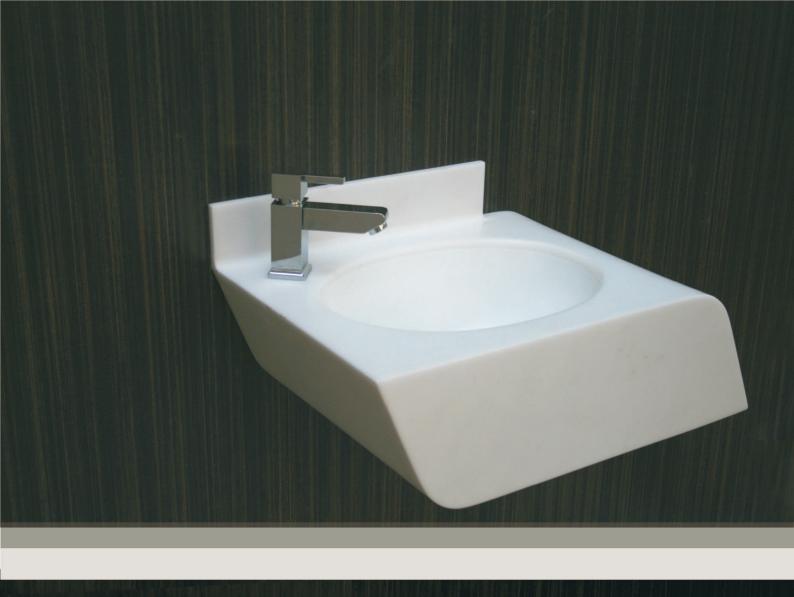

# Tanquity premium bathroom Vanities

Imagine and Innovate your bathroom spaces with hygienic, easy to maintain and contemporary vanities from DuPont™ Corian®. Each vanity is non-porous and flawless which makes it virtually impervious to stains, scratches, mould, mildew and bacteria. Built exclusively in Corian® which makes it both waterproof and robust, these vanities provide an ideal solution in wash areas. With color co-ordinated mirror frames, integrated counter tops, basin and backsplash, these vanities offer complete solution for your vanity.

Corian is an advanced blend of natural minerals and acrylic polymer. The colour palatte includes now over 100 solutions, able to meet any need in terms of aesthetics and style. Formability, expansive colour range, warm touch, monolithic designs and sooting contemporary shapes make corian vanities an object of desire.