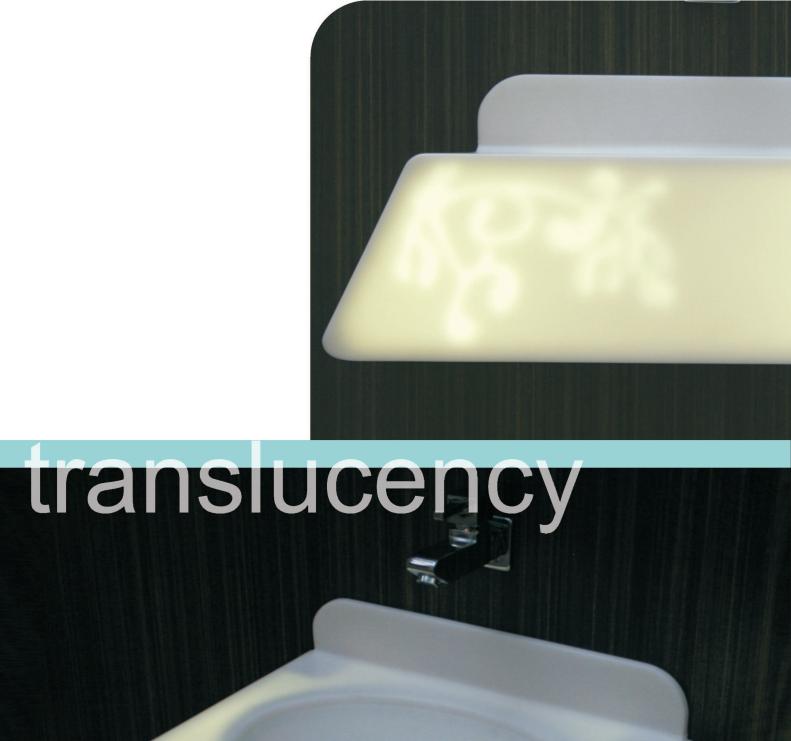

#### translucency

### Enlightened translucency

Tranquility -

wall-mounted wash-basin 360 x 800 x 220 mm

Illuminated with unique motifs, some of the exclusive designs can create a personal expression in your wash areas.

Welcoming to touch, and satisfying to eye. *Tranqulity*, premium wall-mount lavatories create inspiring grooming space for you to be at your absolute best. Each vanity is offered is available with a customized mirror and in array of exclusive colours. Luxuriate in smooth, clean lines or softly undulating subtle curves, choose a personal design to mirror your ego.