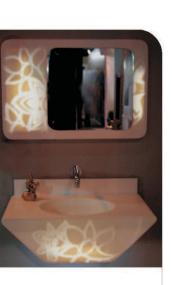

### Enlightened translucency

Tranquility -

wall-mounted wash-basin 360 x 800 x 220 mm

Illuminated with unique motifs, some of the exclusive designs can create a personal expression in your wash areas.

Welcoming to touch, and satisfying to eye. *Tranqulity*, premium wall-mount lavatories create inspiring grooming space for you to be at your absolute best. Each vanity is offered is available with a customized mirror and in array of exclusive colours. Luxuriate in smooth, clean lines or softly undulating subtle curves, choose a personal design to mirror your ego.

#### translucency