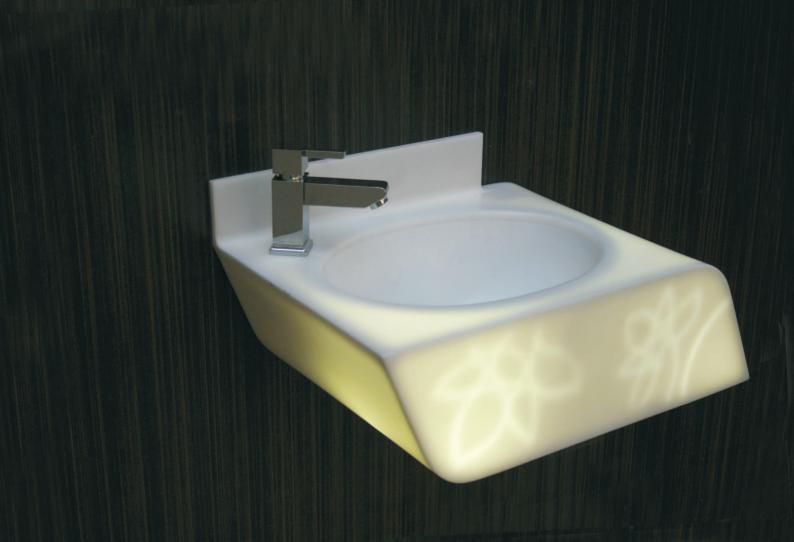

### Enlightened translucency

Tranquility -

wall-mounted wash-basin 360 x 800 x 220 mm

Illuminated with unique motifs, some of the exclusive designs can create a personal expression in your wash areas.

Welcoming to touch, and satisfying to eye. *Tranqulity*, premium wall-mount lavatories create inspiring grooming space for you to be at your absolute best. Each vanity is offered is available with a customized mirror and in array of exclusive colours. Luxuriate in smooth, clean lines or softly undulating subtle curves, choose a personal design to mirror your ego.

Welcoming to touch, and satisfying to eye. *Tranqulity*, premium wall-mount lavatories create inspiring grooming space for you to be at your absolute best. Each vanity is offered is available with a customized mirror and in array of exclusive colours. Luxuriate in smooth, clean lines or softly undulating subtle curves, choose a personal design to mirror your ego.