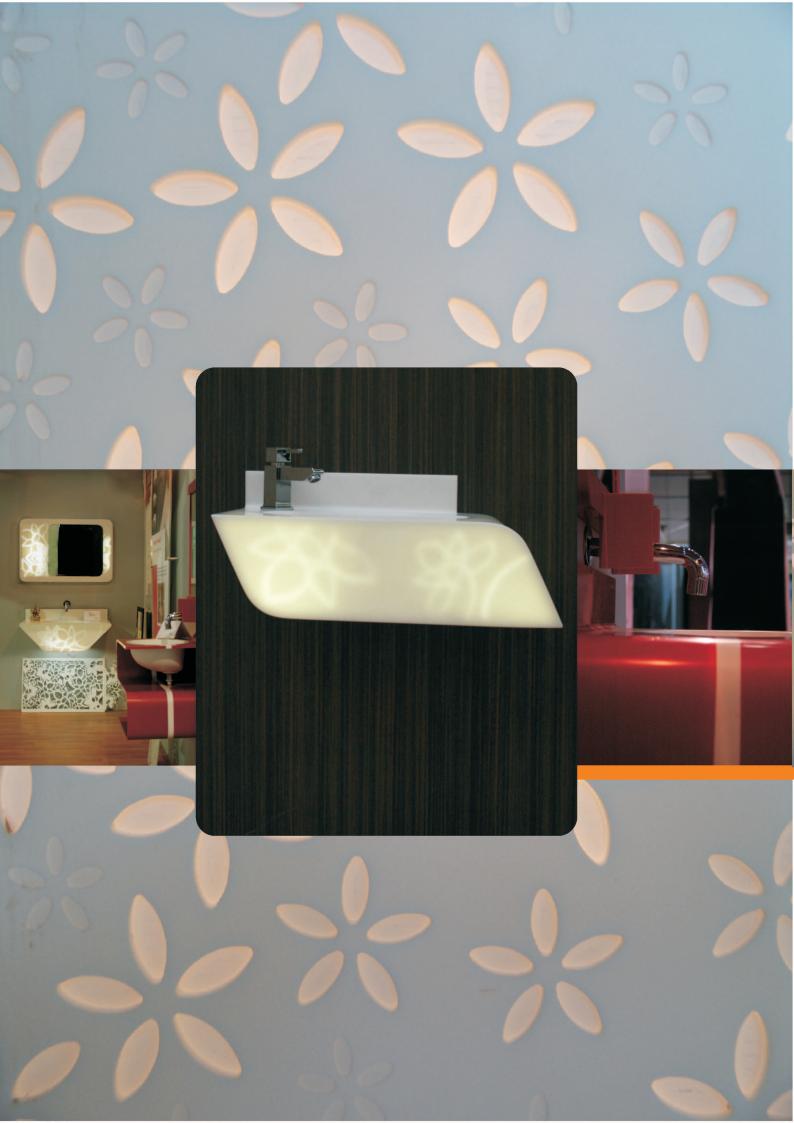

### Enlightened translucency

Tranquility -

wall-mounted wash-basin 360 x 800 x 220 mm

Illuminated with unique motifs, some of the exclusive designs can create a personal expression in your wash areas.

Welcoming to touch, and satisfying to eye. *Tranqulity*, premium wall-mount lavatories create inspiring grooming space for you to be at your absolute best. Each vanity is offered is available with a customized mirror and in array of exclusive colours. Luxuriate in smooth, clean lines or softly undulating subtle curves, choose a personal design to mirror your ego.