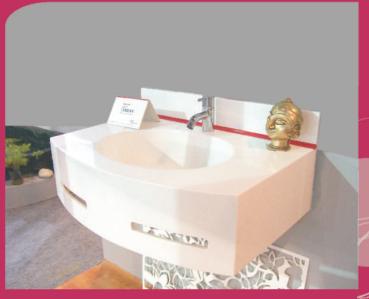

Welcoming to touch, and satisfying to eye. *Tranqulity*, premium wall-mount lavatories create inspiring grooming space for you to be at your absolute best. Each vanity is offered is available with a customized mirror and in array of exclusive colours. Luxuriate in smooth, clean lines or softly undulating subtle curves, choose a personal design to mirror your ego.

Corian is an advanced blend of natural minerals and acrylic polymer. The colour palatte includes now over 100 solutions, able to meet any need in terms of aesthetics and style. Formability, expansive colour range, warm touch, monolithic designs and sooting contemporary shapes make corian vanities an object of desire.