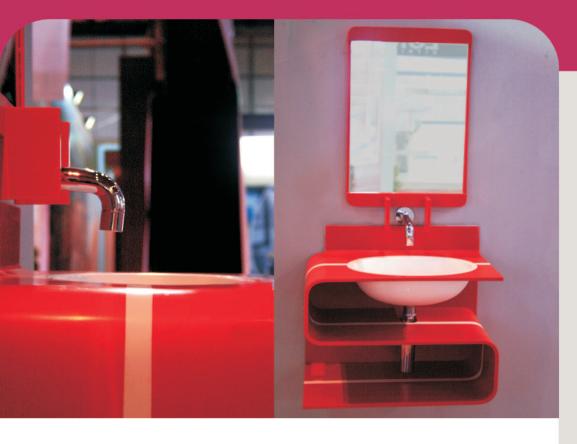

# Tanquity premium bathroom Vanities

Imagine and Innovate your bathroom spaces with hygienic, easy to maintain and contemporary vanities from DuPont™ Corian®. Each vanity is non-porous and flawless which makes it virtually impervious to stains, scratches, mould, mildew and bacteria. Built exclusively in Corian® which makes it both waterproof and robust, these vanities provide an ideal solution in wash areas. With color co-ordinated mirror frames, integrated counter tops, basin and backsplash, these vanities offer complete solution for your vanity.

Welcoming to touch, and satisfying to eye. *Tranqulity*, premium wall-mount lavatories create inspiring grooming space for you to be at your absolute best. Each vanity is offered is available with a customized mirror and in array of exclusive colours. Luxuriate in smooth, clean lines or softly undulating subtle curves, choose a personal design to mirror your ego.

### Enlightened translucency

Tranquility -

wall-mounted wash-basin 360 x 800 x 220 mm

Illuminated with unique motifs, some of the exclusive designs can create a personal expression in your wash areas.

Welcoming to touch, and satisfying to eye. *Tranqulity*, premium wall-mount lavatories create inspiring grooming space for you to be at your absolute best. Each vanity is offered is available with a customized mirror and in array of exclusive colours. Luxuriate in smooth, clean lines or softly undulating subtle curves, choose a personal design to mirror your ego.