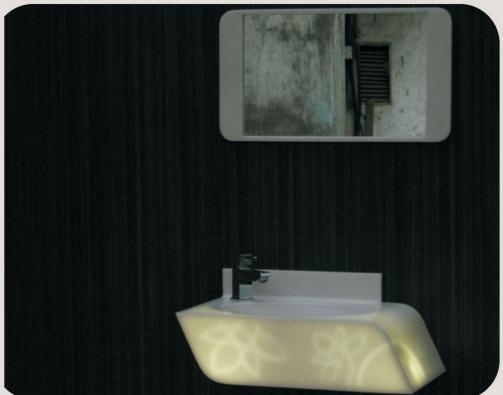

### Enlightened translucency

Tranquility -

wall-mounted wash-basin 360 x 800 x 220 mm

Illuminated with unique motifs, some of the exclusive designs can create a personal expression in your wash areas.

Welcoming to touch, and satisfying to eye. *Tranqulity*, premium wall-mount lavatories create inspiring grooming space for you to be at your absolute best. Each vanity is offered is available with a customized mirror and in array of exclusive colours. Luxuriate in smooth, clean lines or softly undulating subtle curves, choose a personal design to mirror your ego.

Welcoming to touch, and satisfying to eye. *Tranqulity*, premium wall-mount lavatories create inspiring grooming space for you to be at your absolute best. Each vanity is offered is available with a customized mirror and in array of exclusive colours. Luxuriate in smooth, clean lines or softly undulating subtle curves, choose a personal design to mirror your ego.