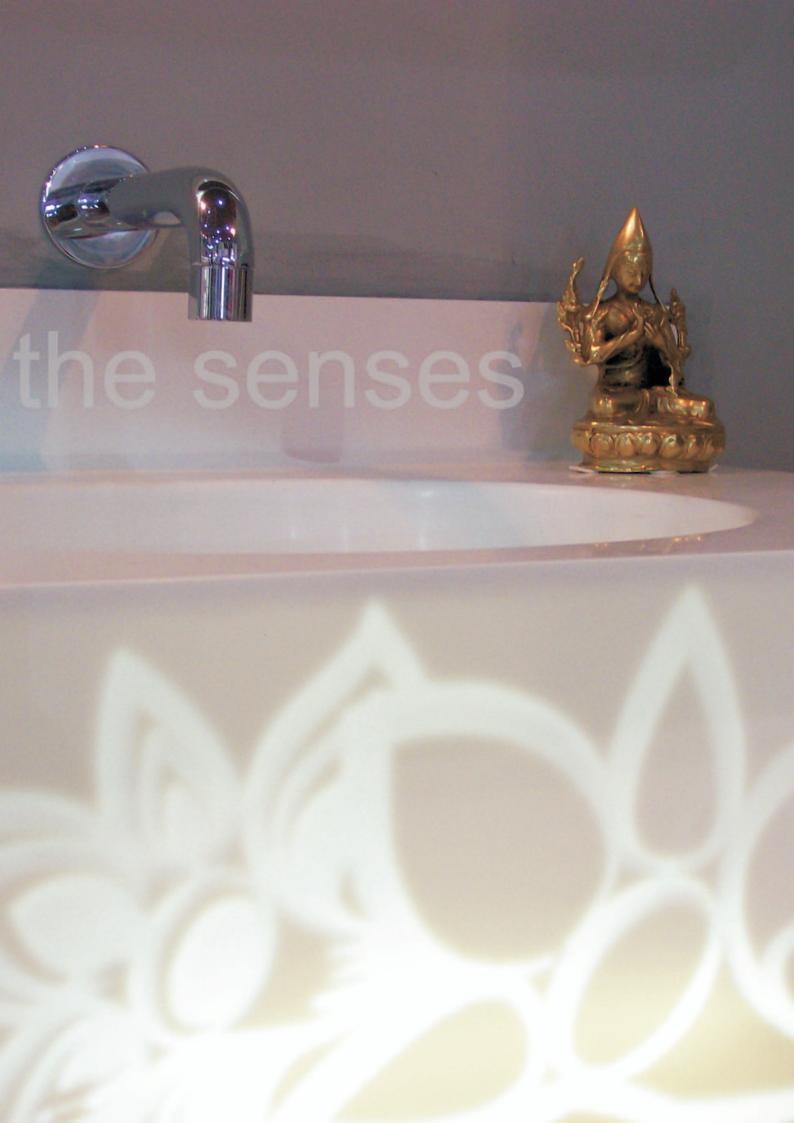

### Enlightened translucency

Tranquility -

wall-mounted wash-basin 360 x 800 x 220 mm

Illuminated with unique motifs, some of the exclusive designs can create a personal expression in your wash areas.

Welcoming to touch, and satisfying to eye. *Tranqulity*, premium wall-mount lavatories create inspiring grooming space for you to be at your absolute best. Each vanity is offered is available with a customized mirror and in array of exclusive colours. Luxuriate in smooth, clean lines or softly undulating subtle curves, choose a personal design to mirror your ego.

## Nourishing

#### translucency