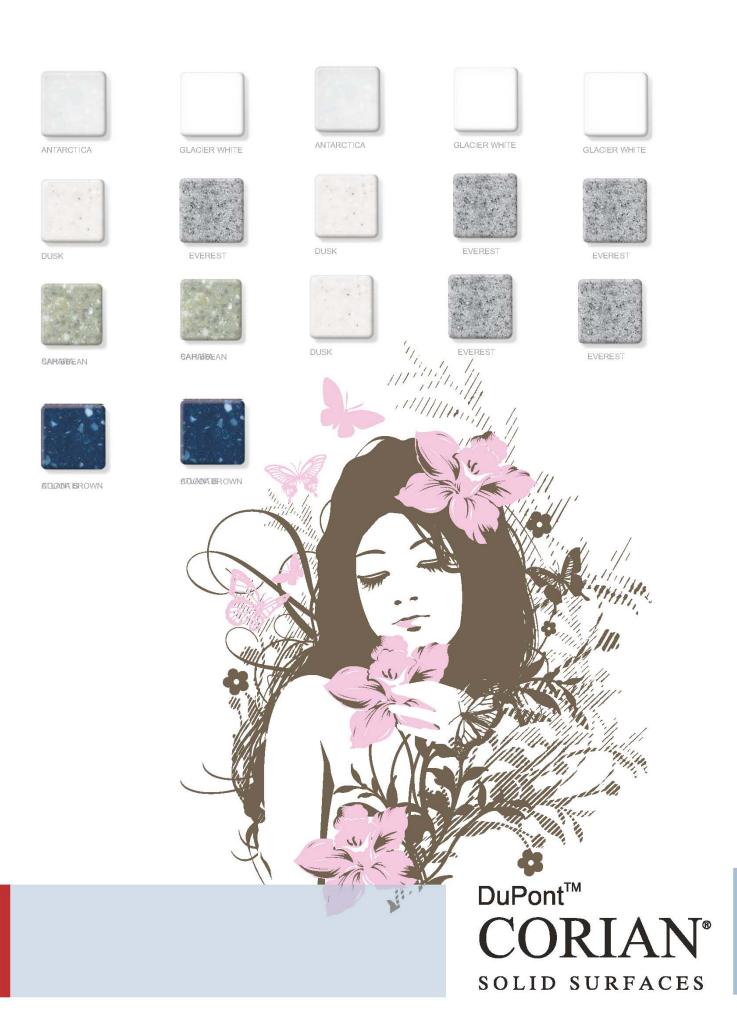

Corian is an advanced blend of natural minerals and acrylic polymer. The colour palatte includes now over 100 solutions, able to meet any need in terms of aesthetics and style. Formability, expansive colour range, warm touch, monolithic designs and sooting contemporary shapes make corian vanities an object of desire.