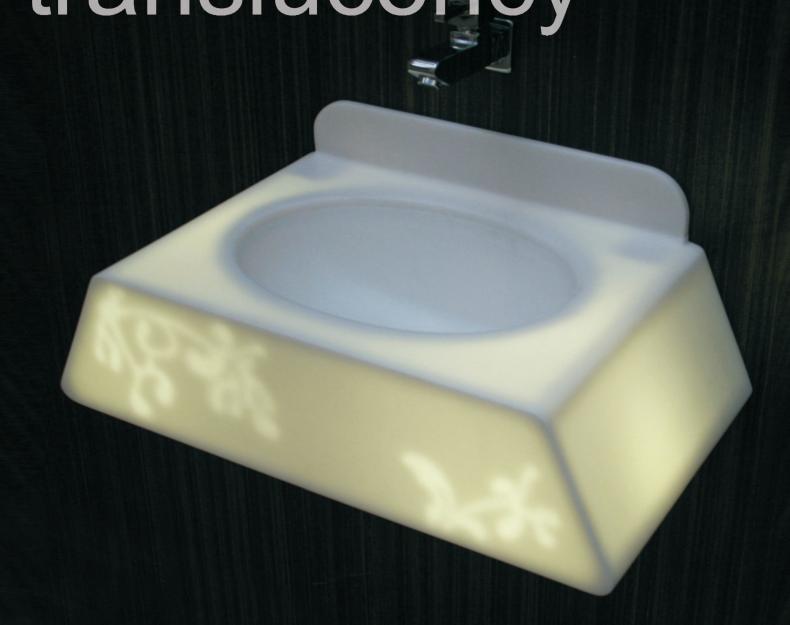

### Enlightened translucency

Tranquility -

wall-mounted wash-basin 360 x 800 x 220 mm

Illuminated with unique motifs, some of the exclusive designs can create a personal expression in your wash areas.

Welcoming to touch, and satisfying to eye. *Tranqulity*, premium wall-mount lavatories create inspiring grooming space for you to be at your absolute best. Each vanity is offered is available with a customized mirror and in array of exclusive colours. Luxuriate in smooth, clean lines or softly undulating subtle curves, choose a personal design to mirror your ego.

#### translucency