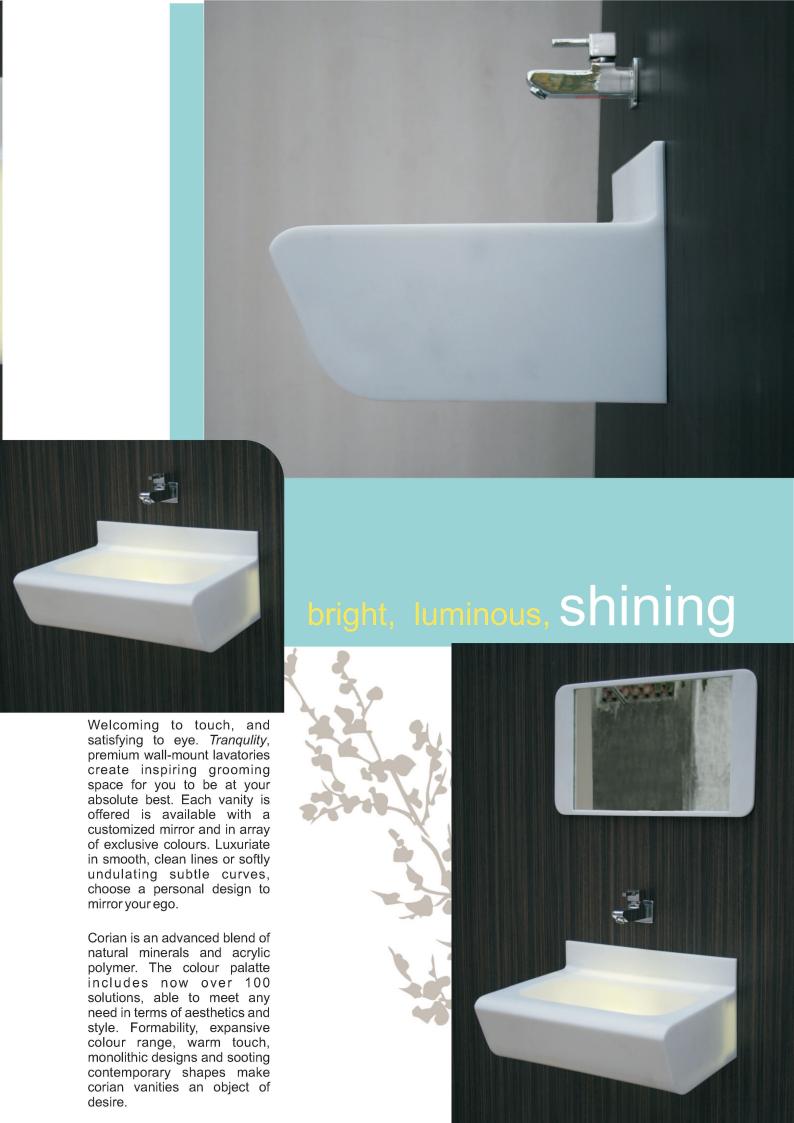

Welcoming to touch, and satisfying to eye. *Tranqulity*, premium wall-mount lavatories create inspiring grooming space for you to be at your absolute best. Each vanity is offered is available with a customized mirror and in array of exclusive colours. Luxuriate in smooth, clean lines or softly undulating subtle curves, choose a personal design to mirror your ego.

Corian is an advanced blend of natural minerals and acrylic polymer. The colour palatte includes now over 100 solutions, able to meet any need in terms of aesthetics and style. Formability, expansive colour range, warm touch, monolithic designs and sooting contemporary shapes make corian vanities an object of desire.