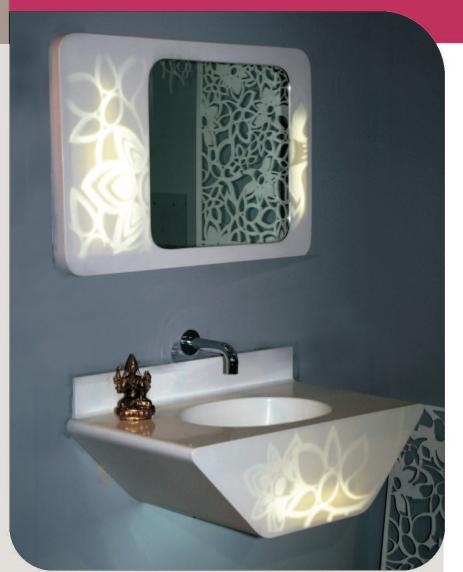

### Enlightened translucency

Tranquility -

wall-mounted wash-basin 360 x 800 x 220 mm

Illuminated with unique motifs, some of the exclusive designs can create a personal expression in your wash areas.

Welcoming to touch, and satisfying to eye. *Tranqulity*, premium wall-mount lavatories create inspiring grooming space for you to be at your absolute best. Each vanity is offered is available with a customized mirror and in array of exclusive colours. Luxuriate in smooth, clean lines or softly undulating subtle curves, choose a personal design to mirror your ego.

#### translucency