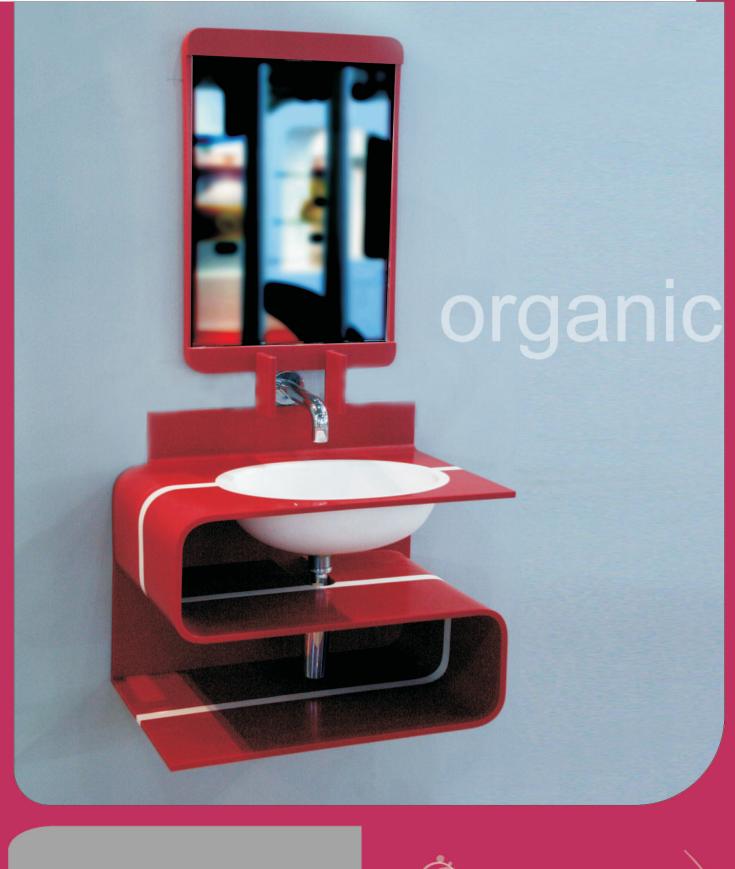

### design liberty

Welcoming to touch, and satisfying to eye. *Tranqulity*, premium wall-mount lavatories create inspiring grooming space for you to be at your absolute best. Each vanity is offered is available with a customized mirror and in array of exclusive colours. Luxuriate in smooth, clean lines or softly undulating subtle curves, choose a personal design to mirror your ego.

Corian is an advanced blend of natural minerals and acrylic polymer. The colour palatte includes now over 100 solutions, able to meet any need in terms of aesthetics and style. Formability, expansive colour range, warm touch, monolithic designs and sooting contemporary shapes make corian vanities an object of desire.